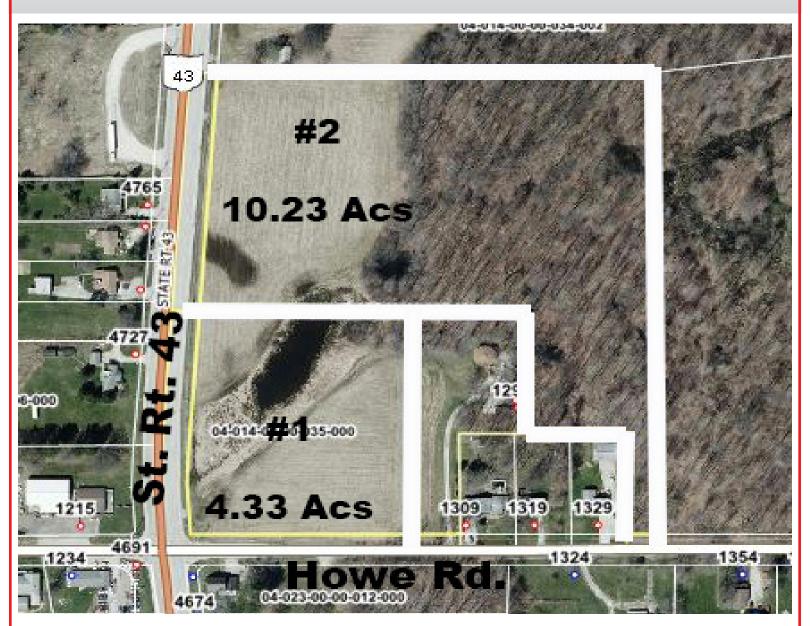

## **Griggy Trust Auction**

14.5 ACRES VACANT LAND - SOLD IN TWO PARCELS

Zoned G-C General Commercial - Public Sewer Available Portage Co. - Brimfield Twp. - Corner Tract

ABSOLUTE AUCTION, All sells to highest bidder(s) on location:

NE Corner of St. Rt. 43 & Howe Rd., Kent, OH 44240

Directions: TAKE SR 43 NORTH OF I-76 TO HOWE RD. WATCH FOR KIKO SIGNS.

Parcel #1 - 4.331 acres - parcel #04-014-00-00-035-000. Corner tract of vacant land, all open with frontage on Howe Rd. & St. Rt. 43.

Parcel #2 - 10.232 acres - parcel #04-014-00-00-035-003. Frontage on St. Rt. 43 and Howe Rd. Approx. 1/3 open, 2/3 wooded.

TERMS ON REAL ESTATE: 10% down auction day, balance due at closing. A 10% buyer's premium will be added to the highest bid to establish the purchase price, which goes to the seller. Any desired inspections must be made prior to bidding. All information contained herein was derived from sources believed to be correct. Information is believed to be accurate but not guaranteed.