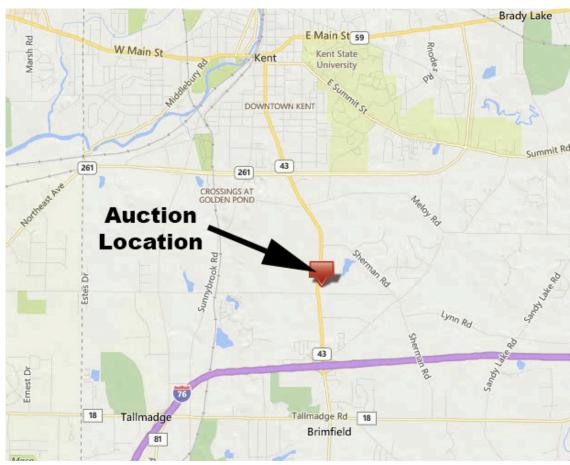

NE Corner of St. Rt. 43 & Howe Rd., Kent, OH 44240

Directions: TAKE SR 43 NORTH OF I-76 TO HOWE RD. WATCH FOR KIKO SIGNS.

Parcel #1 - 4.331 acres - parcel #04-014-00-00-035-000. Corner tract of vacant land, all open with frontage on Howe Rd. & St. Rt. 43.