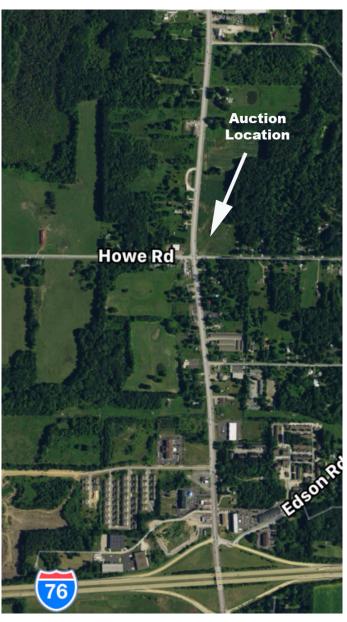

NE Corner of St. Rt. 43 & Howe Rd., Kent, OH 44240

Directions: TAKE SR 43 NORTH OF I-76 TO HOWE RD. WATCH FOR KIKO SIGNS.

Parcel #1 - 4.331 acres - parcel #04-014-00-00-035-000. Corner tract of vacant land, all open with frontage on Howe Rd. & St. Rt. 43.